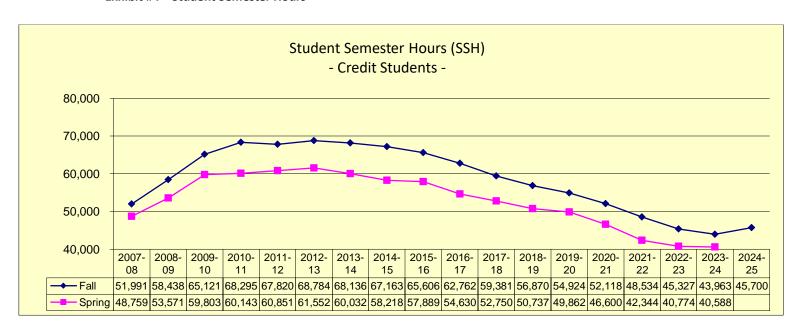

### III. Enrollment

Student enrollment levels, as measured by headcount enrollments and the number of student semester hours (SSH) generated by tuition fee-paying students, are projected to increase slightly in FY 2025 as compared to the enrollment levels of the previous year. The tuition and fee revenue projections used for the FY 2025 budget reflects this modest change in anticipated enrollment.

Exhibits #3 and #4 reflect the student headcount enrollment and student semester hours by semester over the past several years. Leeward reached its peak enrollment in the Fall of 2013 with 7,976 students. The peak semester hours were attained in the Fall of 2012 with 68,784.

Exhibit #3 - Student Headcount Enrollment

Exhibit #4 - Student Semester Hours