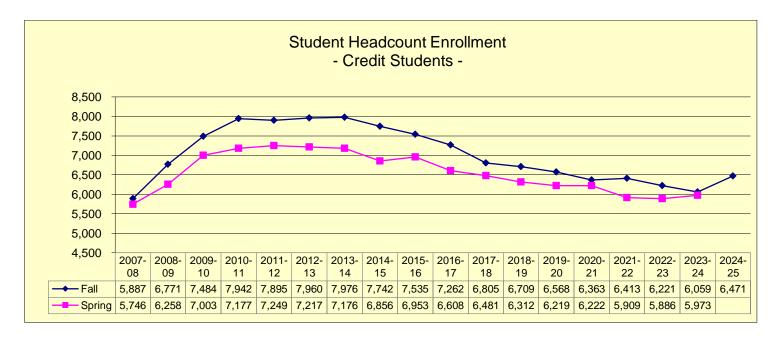

### III. Enrollment

Student enrollment levels, as measured by headcount enrollments and the number of student semester hours (SSH) generated by tuition fee-paying students, are projected to increase slightly in FY 2025 as compared to the enrollment levels of the previous year. The tuition and fee revenue projections used for the FY 2025 budget reflects this modest change in anticipated enrollment.

Exhibits #3 and #4 reflect the student headcount enrollment and student semester hours by semester over the past several years. Leeward reached its peak enrollment in the Fall of 2013 with 7,976 students. The peak semester hours were attained in the Fall of 2012 with 68,784.

Based on the Fall 2024 enrollment data, enrollment levels has increased slightly over previous years and Leeward has positioned itself as the largest community college in the UH system in terms of FTE students and student semester hours.

Exhibit #3 - Student Headcount Enrollment

Exhibit #4 - Student Semester Hours