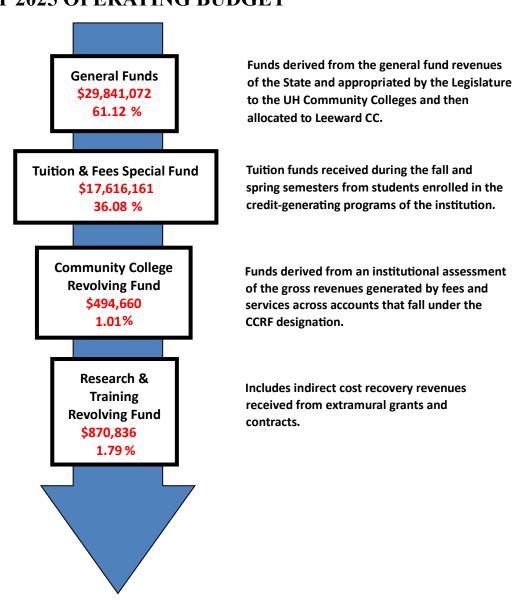

### I. Overview

Leeward Community College's operating budget for FY 2025 is \$48,822,729. The revenues supporting the FY 2025 budget include funds allocated and generated during the fiscal year and unspent cash balances from the Tuition and Fees Special Fund (TFSF), the Community College Revolving Fund (CCRF), and the Research and Training Revolving Fund (RTRF). Exhibit #1 displays the operating budget by source of funds.

Exhibit #1 - Operating Budget by Source of Funds

- **General Funds ("G" Funds)**: These funds are derived from the general revenues of the State and are appropriated to the UH Community College system by the Legislature. Special allocations from the UH and UHCC system offices are also included in this category of funds and include such items as performance measure funding. This category of funding accounts for the majority of revenues in the OEP and is primarily used to fund salaries for faculty, staff, and administrators.
- Tuition and Fees Special Fund (TFSF): Funds included in this category include the tuition
  funds received from the credit-generating programs of the institution and include special
  allocations related to performance funding and UHCC strategic initiatives. These funds
  are used to support the operational expenses for academic and support units of the
  College and to fund salaries and wages for faculty, staff, and students.
- <u>Community College Revolving Fund (CCRF)</u>: Funds in this category are generated from
  an assessment of 12.5% of the gross revenues collected through fees and services across
  accounts that fall under the CCRF designation. CCRF accounts include such items as
  Summer Session, non-credit programs, transcript fees, library fines, and food service and
  vending related accounts, among others.
- Research and Training Revolving Funds (RTRF): This category of funding includes indirect cost recovery revenues received from extramural grants and contracts. Funds are distributed centrally to the College by the UH Office of Research Services (ORS) on an annual basis.

As mentioned previously, the sources of revenue are summarized by four (4) primary categories; General Funds and Tuition and Fee Special Funds an assessment on revenues from the Community College Revolving Funds, and revenues derived from the indirect cost recovery from the Research and Training Revolving Funds. Expenses are classified into three (3) general categories and include; Payroll Expenses, Other Expenses (to include supplies, equipment, travel, and general operating expenses), and UH Assessments and Transfers.